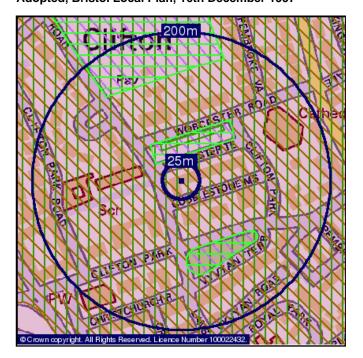

### There are five Large planning applications on or within 100 metres of your property:

| 8 Worcester Terrace, Clifton                                  | Map ID 1 | 99/01483/F/C and<br>99/01484/L | Residential                                            |
|---------------------------------------------------------------|----------|--------------------------------|--------------------------------------------------------|
| 1 College Road, Clifton                                       |          | Not Supplied                   | Education, health, military, municipal                 |
| 1 College Road, Clifton<br>Coach House, R/o 1 and 2 Worcester |          | Not Supplied<br>00/00131/F/C & | Commercial (industrial, office, retail)<br>Residential |
| Road                                                          |          | 00/00132/L                     |                                                        |
| 1-2 Worcester Road, Clifton                                   | Map ID 2 | 00/02760/F/C                   | Education, health, military, municipal                 |

### There are three Small planning applications on or within 25 metres of your property:

| 10, Worcester Terrace | Map ID 8 | 08/04366/LA | Residential |
|-----------------------|----------|-------------|-------------|
| 10, Worcester Terrace | Map ID 8 | 09/03275/LA | Residential |
| 9, Worcester Terrace  | Map ID 8 | 10/03206/LA | Residential |

### There are three Minor planning applications on or within 25 metres of your property:

| 11, Worcester Terrace | 08/05065/VC | Minor Development |
|-----------------------|-------------|-------------------|
| 13, Worcester Terrace | 10/04798/VC | Minor Development |
| 10, Worcester Terrace | 11/01284/VC | Minor Development |