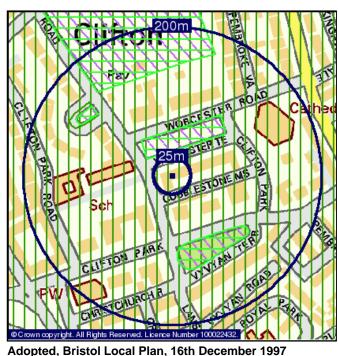

### There are five Large planning applications on or within 100 metres of your property:

| 8 Worcester Terrace, Clifton                                  | Map ID 1 | 99/01483/F/C and<br>99/01484/L | Residential                                            |
|---------------------------------------------------------------|----------|--------------------------------|--------------------------------------------------------|
| 1 College Road, Clifton                                       |          | Not Supplied                   | Education, health, military, municipal                 |
| 1 College Road, Clifton<br>Coach House, R/o 1 and 2 Worcester |          | Not Supplied<br>00/00131/F/C & | Commercial (industrial, office, retail)<br>Residential |
| Road                                                          |          | 00/00132/L                     |                                                        |
| 1-2 Worcester Road, Clifton                                   | Map ID 2 | 00/02760/F/C                   | Education, health, military, municipal                 |

### There are three Small planning applications on or within 25 metres of your property:

| 10, Worcester Terrace | Map ID 8 | 08/04366/LA | Residential |
|-----------------------|----------|-------------|-------------|
| 10, Worcester Terrace | Map ID 8 | 09/03275/LA | Residential |
| 9, Worcester Terrace  | Map ID 8 | 10/03206/LA | Residential |

### There are three Minor planning applications on or within 25 metres of your property:

| 11, Worcester Terrace | 08/05065/VC | Minor Development |
|-----------------------|-------------|-------------------|
| 13, Worcester Terrace | 10/04798/VC | Minor Development |
| 10, Worcester Terrace | 11/01284/VC | Minor Development |