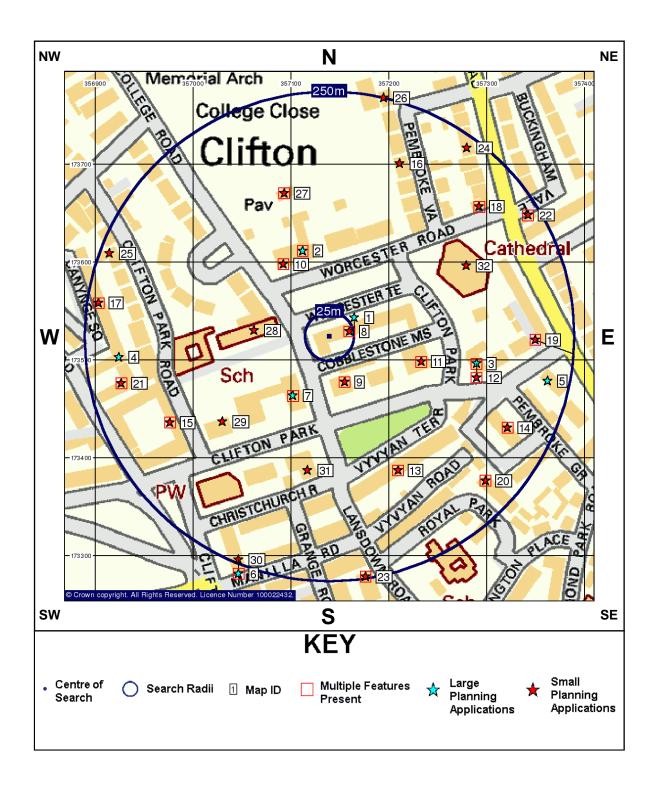

### There are five Large planning applications on or within 100 metres of your property:

| 8 Worcester Terrace, Clifton                                  | Map ID 1 | 99/01483/F/C and<br>99/01484/L | Residential                                            |
|---------------------------------------------------------------|----------|--------------------------------|--------------------------------------------------------|
| 1 College Road, Clifton                                       |          | Not Supplied                   | Education, health, military, municipal                 |
| 1 College Road, Clifton<br>Coach House, R/o 1 and 2 Worcester |          | Not Supplied<br>00/00131/F/C & | Commercial (industrial, office, retail)<br>Residential |
| Road                                                          |          | 00/00132/L                     |                                                        |
| 1-2 Worcester Road, Clifton                                   | Map ID 2 | 00/02760/F/C                   | Education, health, military, municipal                 |

### There are three Small planning applications on or within 25 metres of your property:

| 10, Worcester Terrace | Map ID 8 | 08/04366/LA | Residential |
|-----------------------|----------|-------------|-------------|
| 10, Worcester Terrace | Map ID 8 | 09/03275/LA | Residential |
| 9, Worcester Terrace  | Map ID 8 | 10/03206/LA | Residential |

### There are three Minor planning applications on or within 25 metres of your property:

| 11, Worcester Terrace | 08/05065/VC | Minor Development |
|-----------------------|-------------|-------------------|
| 13, Worcester Terrace | 10/04798/VC | Minor Development |
| 10, Worcester Terrace | 11/01284/VC | Minor Development |