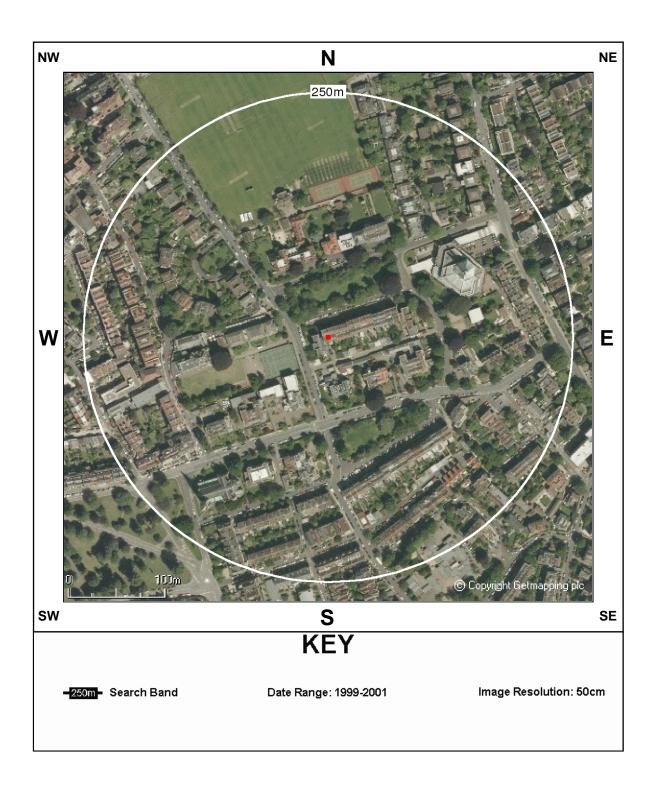

Landmark(Test Account), 6 - 7 Abbey Court,, Sowton Ind Estate, Exeter, Devon, EX2 7HY







The Campaign for increased awareness of flood risk Join at: www.knowyourfloodrisk.co.uk

Landmark works in association with:



# **A Landmark Information Group Product**

# Contents

| Aerial Photo          | Page 1  |
|-----------------------|---------|
| Planning Applications | Page 2  |
| Land Use Designations | Page 17 |
| Useful Information    | Page 25 |
| Contacts              | Page 27 |

If you have any questions on the contents of this Report please contact Landmark Customer Help Desk which is open from 9am-5.30pm, Monday-Friday via one of the following channels:

Telephone 0844 844 9966 Fax 0844 844 9980 Email info@landmarkinfo.co.uk Website www.landmarkinfo.co.uk

# **Aerial Photo**



# Summary

### There are five Large planning applications on or within 100 metres of your property:

| 8 Worcester Terrace, Clifton                                  | Map ID 1 | 99/01483/F/C and<br>99/01484/L | Residential                                            |
|---------------------------------------------------------------|----------|--------------------------------|--------------------------------------------------------|
| 1 College Road, Clifton                                       |          | Not Supplied                   | Education, health, military, municipal                 |
| 1 College Road, Clifton<br>Coach House, R/o 1 and 2 Worcester |          | Not Supplied<br>00/00131/F/C & | Commercial (industrial, office, retail)<br>Residential |
| Road